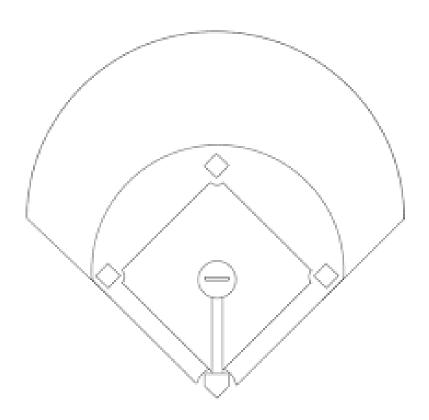

For this section you will match the words in the word bank to the picture, each word will have a certain spot on the picture. Questions 15-22.

- A. Pitcher
- B. Catcher
- C. Right Fielder
- D. Shortstop
- E. First Baseman
- F. Second Baseman
- G. Left Fielder
- H. Third Baseman
- I. Center Fielder